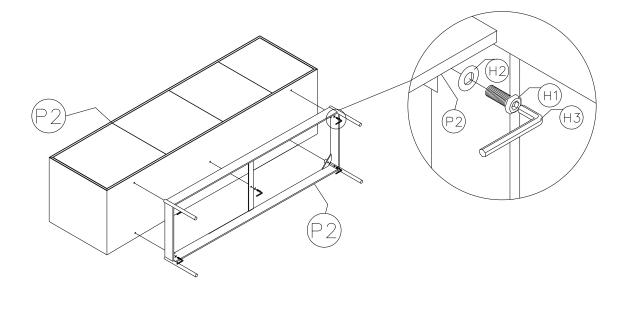

Y INSTRUCTIONS.**

ARAYA SIDEBOARD PX-1001-03



THANK YOU FOR YOUR PURCHASE!

## PARTS AND HARDWARE.

### **PARTS LIST**

| No. | DESCRIPTION | IMAGE | Q'TY |
|-----|-------------|-------|------|
| P1  | BODY        |       | 1    |
| P2  | METAL LEGS  |       | 1    |

#### **HARDWARE LIST**

| No. | DESCRIPTION           | IMAGE | Q'TY |
|-----|-----------------------|-------|------|
| Н1  | BOLT(M6*15)           |       | 5    |
| H2  | FLAT WASHER(Ø13*Ø7*1) | 0     | 5    |
| Н3  | ALLEN KEY             |       | 1    |

## NOTES.

Thank you for purchasing this quality product! Be sure to check all packing material carefully for small part that may have come loose inside the carton during shipping.

**CAUTION:** The item is heavy, assembly should be performed by two people.

STEP 1.



## STEP 2.



Adjust leveler for stable