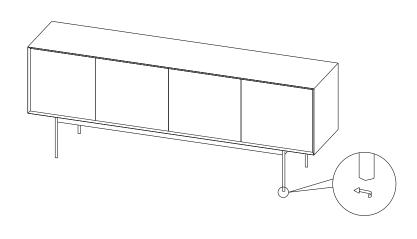

.**

ARAYA SIDEBOARD PX-1001-03



THANK YOU FOR YOUR PURCHASE!

## PARTS AND HARDWARE.

### **PARTS LIST**

| No. | DESCRIPTION | IMAGE | Q'TY |
|-----|-------------|-------|------|
| P1  | BODY        |       | 1    |
| P2  | METAL LEGS  |       | 1    |

#### **HARDWARE LIST**

| No. | DESCRIPTION           | IMAGE | Q'TY |
|-----|-----------------------|-------|------|
| Н1  | BOLT(M6*15)           |       | 5    |
| H2  | FLAT WASHER(Ø13*Ø7*1) | 0     | 5    |
| Н3  | ALLEN KEY             |       | 1    |

## NOTES.

Thank you for purchasing this quality product! Be sure to check all packing material carefully for small part that may have come loose inside the carton during shipping.

**CAUTION:** The item is heavy, assembly should be performed by two people.

STEP 1.



## STEP 2.



Adjust leveler for stable