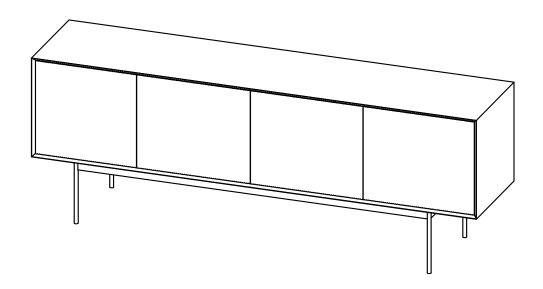

# **ASSEMBLY INSTRUCTIONS.**

ARAYA SIDEBOARD PX-1001-03



THANK YOU FOR YOUR PURCHASE!

## PARTS AND HARDWARE.

### **PARTS LIST**

| No. | DESCRIPTION | IMAGE | Q'TY |
|-----|-------------|-------|------|
| P1  | BODY        |       | 1    |
| P2  | METAL LEGS  |       | 1    |

#### **HARDWARE LIST**

| No. | DESCRIPTION           | IMAGE | Q'TY |
|-----|-----------------------|-------|------|
| Н1  | BOLT(M6*15)           |       | 5    |
| H2  | FLAT WASHER(Ø13*Ø7*1) | 0     | 5    |
| Н3  | ALLEN KEY             |       | 1    |

## NOTES.

Thank you for purchasing this quality product! Be sure to check all packing material carefully for small part that may have come loose inside the carton during shipping.

**CAUTION:** The item is heavy, assembly should be performed by two people.

STEP 1.



## STEP 2.



Adjust leveler for stable